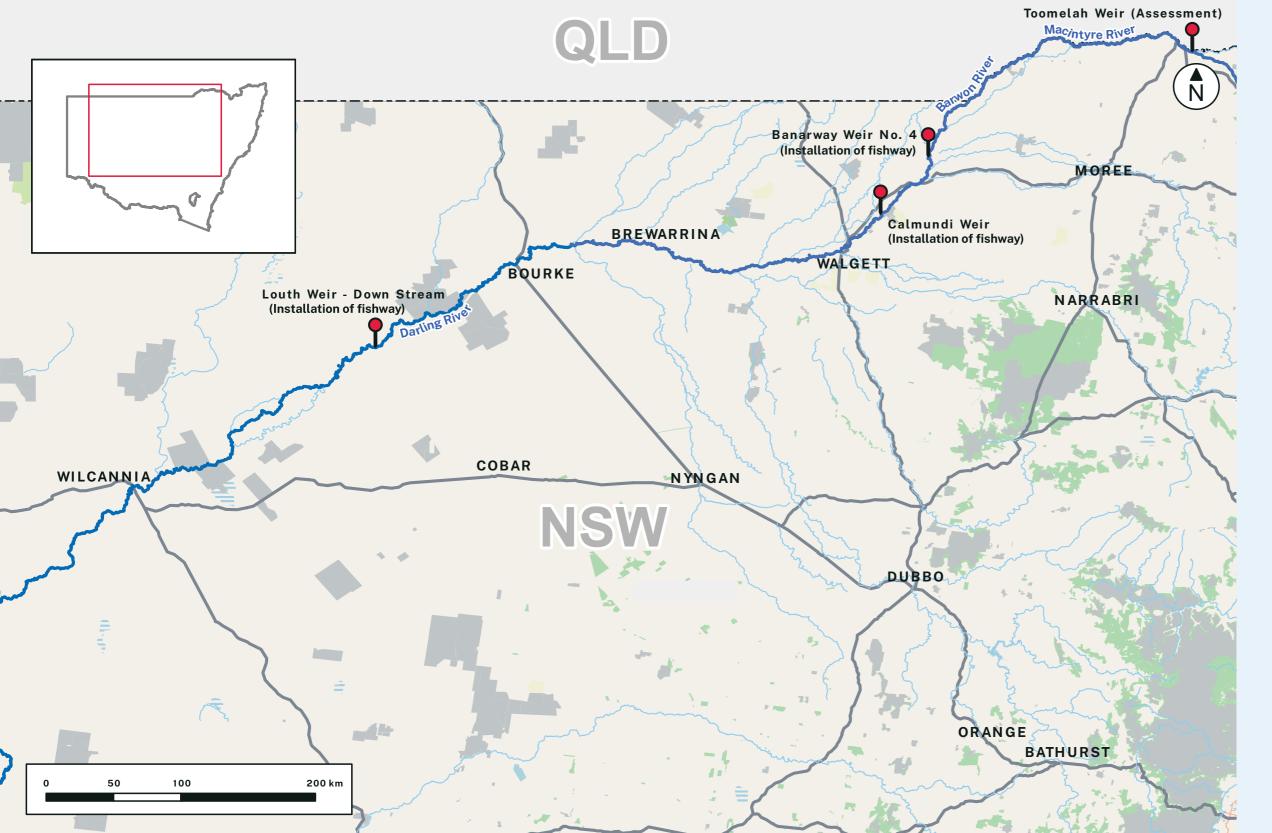

## Fish Passage: Reconnecting the Northern Basin Project Map of Phase 1 sites

© State of New South Wales through Climate Change, Energy, the Environment and Water 2024. The information contained in this publication is based on knowledge and understanding at the time of writing (March 2024). However, because of advances in knowledge, users are reminded of the need to ensure that the information upon which they rely is up to date and to check the currency of the information with the appropriate officer of the Department of Climate Change, Energy, the Environment and Water or the user's independent adviser.