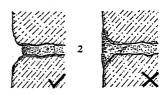

### DETAIL 2. ERODED ARRIS JOINT PATCHING

Maintain original joint width by not filling these joints out to the original face line. Use mortar and work procedures as before stated Detail 1. Fill joints out only to where the eroded arrases begin to widen in the joint. Avoid thickening the joint appearance. Avoid mortar being feathered on the outside of the stone where water traps may be created.