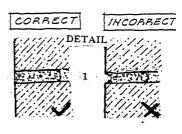

#### **NOTES**

DETAIL 1. STANDARD JOINT POINTING AND REPOINTING

Point and repoint all open, loose and defective joints as specified, and where indicated.

Maintain the original joint width using standard details as specified for pointing and repointing. Flush fill joints to the original face line.