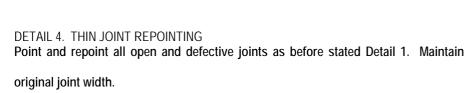

#### **NOTES**

DETAIL 1. STANDARD JOINT POINTING AND REPOINTING

Point and repoint all open, loose and defective joints as specified, and where indicated.

Maintain the original joint width using standard details as specified for pointing and repointing. Flush fill joints to the original face line.

### DETAIL 2. ERODED ARRIS JOINT PATCHING

Maintain original joint width by not filling these joints out to the original face line. Use mortar and work procedures as before stated Detail 1. Fill joints out only to where the eroded arrases begin to widen in the joint. Avoid thickening the joint appearance. Avoid mortar being feathered on the outside of the stone where water traps may be created.

#### DETAIL 3. PROJECTING STONE OR BRICK JOINT REPOINTING

Point and repoint all open and defective joints as before stated Detail 2. Allow to slightly chamfer or round the top bed of the projecting stone or brick to throw off water.

Do not change the thickness or appearance of the joint by using weather struck mortar fillets which may also trap water.

(Not to scale)

Details and information from: "Conservation of Building & Decorative Stone", Vol. 2. John Ashurst & Francis G. Dimes, p87.