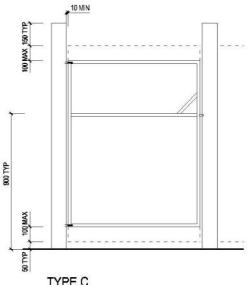

TYPE B LOW STEEL GATE FRAME TUBULAR SECTION

HIGH STEEL GATE FRAME **TUBULAR SECTION** 

- HIGH GATES 1500 1800mm
   SQUARE SECTION FRAME 32 x 32mm RHS GALV STEEL WITH FRAME JOINTS
   TUBULAR SECTION FRAME 32mm NOM BORE GALV STEEL WITH WELDED JOINTS
   OR USE STANDARD GALVANISED STEEL GATE FRAME IN COMPLIANCE TO SPECIFICATION.

- FIXING AND HARDWARE

   ALL FIXINGS AND HARDWARE TO BE HOT DIPPED GALVANISED

   SQUARE SECTION, HINGES TO BE 'TUFF' BALL BEARING HINGE OR EQUIVALENT

   TUBULAR SECTION, HINGES TO BE 'DOWNEE' G20 GATE HINGE OR EQUIVALENT

   LATCH TO BE GALV D-TYPE LATCH AND STRIKER

   FIX HINGE TO POSTS USING GALV BOLT, WELD HINGE AND LATCH TO GATE FRAME

   FOR SHEET METAL GATES FRAME TO BE AT EDGE OF GATE WITH CAPPING ALL ROUND

STEEL GATE FRAMES