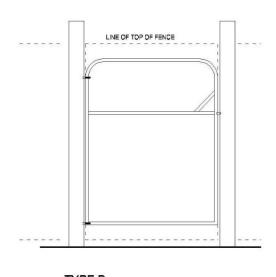

TYPE B LOW STEEL GATE FRAME TUBULAR SECTION

HIGH STEEL GATE FRAME **TUBULAR SECTION** 

#### NOTES:

- LOW GATES 900 1200mm SQUARE SECTION FRAME 25 x 25mm RHS GALV STEEL WITH WELDED JOINTS TUBULAR SECTION FRAME 25mm NOM BORE GALV STEEL WITH WELDED JOINTS OR USE STANDARD GALVANISED STEEL GATE FRAME IN COMPLIANCE TO SPECIFICATION.

- HIGH GATES 1500 1800mm
   SQUARE SECTION FRAME 32 x 32mm RHS GALV STEEL WITH FRAME JOINTS
   TUBULAR SECTION FRAME 32mm NOM BORE GALV STEEL WITH WELDED JOINTS
   OR USE STANDARD GALVANISED STEEL GATE FRAME IN COMPLIANCE TO SPECIFICATION.

- FIXING AND HARDWARE

   ALL FIXINGS AND HARDWARE TO BE HOT DIPPED GALVANISED

   SQUARE SECTION, HINGES TO BE 'TUFF' BALL BEARING HINGE OR EQUIVALENT

   TUBULAR SECTION, HINGES TO BE 'DOWNEE' G20 GATE HINGE OR EQUIVALENT

   LATCH TO BE GALV D-TYPE LATCH AND STRIKER

   FIX HINGE TO POSTS USING GALV BOLT, WELD HINGE AND LATCH TO GATE FRAME

   FOR SHEET METAL GATES FRAME TO BE AT EDGE OF GATE WITH CAPPING ALL ROUND

STEEL GATE FRAMES