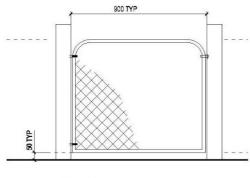

### NOTES:

- PROVIDE HOLD-OPEN KEEPERS WHERE REQUIRED (DROP BOLT HOUSING OR PARROT-BEAK HOLD OPEN DEVICE FIXED TO WALL AND/OR NEW/EXISTING POST)
- REFER TO SPECIFICATION SECTION 3.7.2 AND SECTION 3.7.3
- FINISHED HEIGHT OF GATE TO EQUAL HEIGHT OF FENCE
- TUBULAR FRAME TO BE 32mm NOM BORE GALV STEEL WITH WELDED JOINTS
- SQUARE SECTION FRAME USE 32 x 32 x 3.2 RHS GALVANISED STEEL WITH WELDED JOINTS

#### FIXING AND HARDWARE

- ALL FIXINGS AND HARDWARE TO BE HOT DIPPED GALVANISED
- TUBULAR SECTION FRAMES, HINGES TO BE IN COMPLIANCE TO SPECIFICATION SQUARE SECTION FRAMES, HINGES TO BE IN COMPLIANCE TO SPECIFICATION LATCH TO BE GALV D-TYPE LATCH AND STRIKER

- WELD BARREL BOLT TO BASE OF EACH GATE
- WELD HINGES AND LATCH TO GATE FRAME
- FIX HINGE TO POST USING GALV BOLT, SCREW FIX D-LATCH TO OPPOSITE POST

VEHICULAR GATE FRAMES (BACK FENCES)

MF06

SCALE: NTS 16.11.05