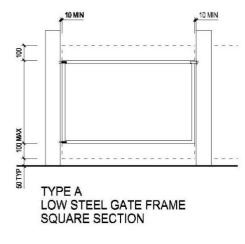

TYPE B LOW STEEL GATE FRAME TUBULAR SECTION

HIGH STEEL GATE FRAME **TUBULAR SECTION** 

#### NOTES:

- LOW GATES 900 1200mm SQUARE SECTION FRAME 25 x 25mm RHS GALV STEEL WITH WELDED JOINTS TUBULAR SECTION FRAME 25mm NOM BORE GALV STEEL WITH WELDED JOINTS OR USE STANDARD GALVANISED STEEL GATE FRAME IN COMPLIANCE TO SPECIFICATION.

- FIXING AND HARDWARE

   ALL FIXINGS AND HARDWARE TO BE HOT DIPPED GALVANISED

   SQUARE SECTION, HINGES TO BE 'TUFF' BALL BEARING HINGE OR EQUIVALENT

   TUBULAR SECTION, HINGES TO BE 'DOWNEE' G20 GATE HINGE OR EQUIVALENT

   LATCH TO BE GALV D-TYPE LATCH AND STRIKER

   FIX HINGE TO POSTS USING GALV BOLT, WELD HINGE AND LATCH TO GATE FRAME

   FOR SHEET METAL GATES FRAME TO BE AT EDGE OF GATE WITH CAPPING ALL ROUND

STEEL GATE FRAMES