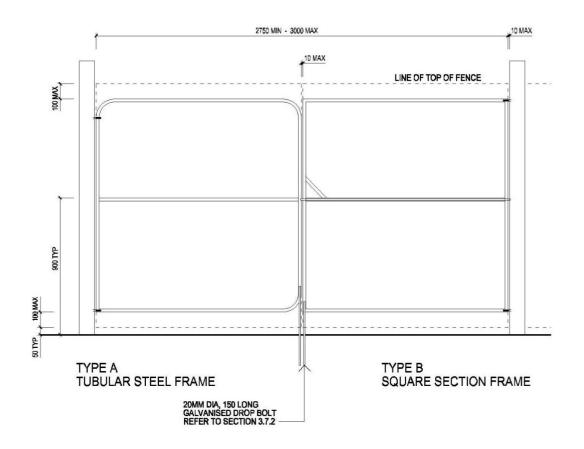

### NOTES:

- PROVIDE HOLD-OPEN KEEPERS WHERE REQUIRED (DROP BOLT HOUSING OR PARROT-BEAK HOLD OPEN DEVICE FIXED TO WALL AND/OR NEW/EXISTING POST)
- REFER TO SPECIFICATION SECTION 3.7.2 AND SECTION 3.7.3
- FINISHED HEIGHT OF GATE TO EQUAL HEIGHT OF FENCE
- TUBULAR FRAME TO BE 32mm NOM BORE GALV STEEL WITH WELDED JOINTS
- SQUARE SECTION FRAME USE 32 x 32 x 3.2 RHS GALVANISED STEEL WITH WELDED JOINTS

#### FIXING AND HARDWARE

- ALL FIXINGS AND HARDWARE TO BE HOT DIPPED GALVANISED
- TUBULAR SECTION FRAMES, HINGES TO BE IN COMPLIANCE TO SPECIFICATION SQUARE SECTION FRAMES, HINGES TO BE IN COMPLIANCE TO SPECIFICATION LATCH TO BE GALV D-TYPE LATCH AND STRIKER

- WELD BARREL BOLT TO BASE OF EACH GATE
- WELD HINGES AND LATCH TO GATE FRAME
- FIX HINGE TO POST USING GALV BOLT, SCREW FIX D-LATCH TO OPPOSITE POST

VEHICULAR GATE FRAMES (BACK FENCES)

MF06

SCALE: NTS 16.11.05